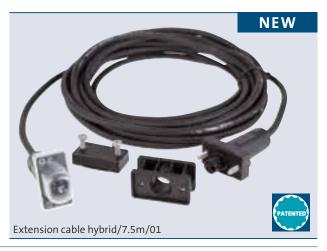

# EXTENSION CABLE HYBRID 3.0M/01 AND 7.5M/01 HYBRID CONNECTION BOX

### Product characteristics at a glance

- Extension cable hybrid 3.0 m or 7.5 m long with connector
- Female / male connections
- IP 68 protection
- 4-core shielded