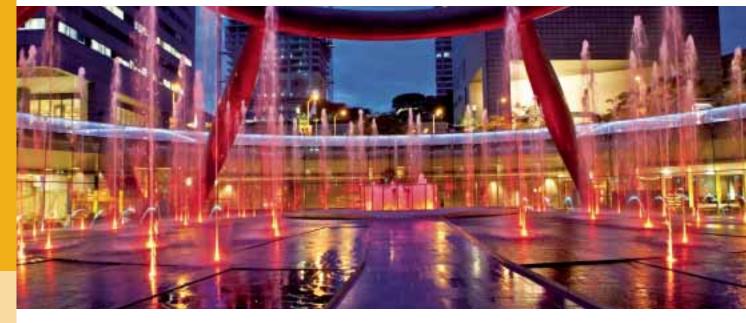

## OASE Extension cable hybrid are designed for underwater applications as well.

The Extension cable hybrid (data+ power supply) are suitable for:

| - ProfiLux LED 110/DMX/02                          | (56267) |  |  |  |
|----------------------------------------------------|---------|--|--|--|
| - ProfiPlane LED 110/DMX/02                        | (56298) |  |  |  |
| - ProfiLux LED 320/DMX/02                          | (50717) |  |  |  |
| - ProfiRing LED 320/DMX/02                         | (50718) |  |  |  |
| - ProfiPlane LED 320/DMX/02                        | (50719) |  |  |  |
| - ProfiLux LED Spot 1500/DMX/02                    | (56388) |  |  |  |
| - ProfiLux LED Flood 1500/DMX/02                   | (56391) |  |  |  |
| Only one extension cable can be used per LED unit. |         |  |  |  |