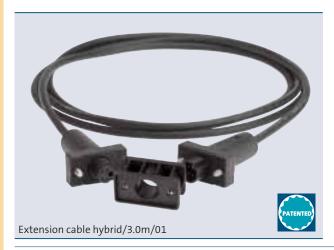

# EXTENSION CABLE HYBRID 3.0M/01 AND 7.5M/01 HYBRID CONNECTION BOX

### Product characteristics at a glance

- Extension cable hybrid 3.0 m or 7.5 m long with connector
- Female / male connections
- IP 68 protection
- 4-core shielded