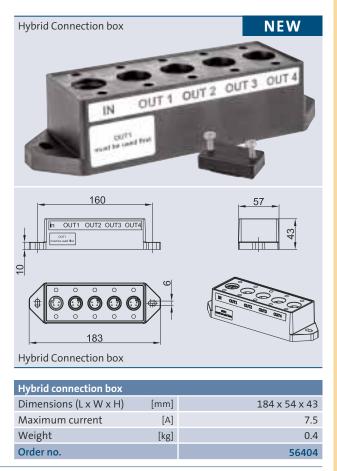

#### **Scope of delivery**

- 4 x screw M5
- 1 x cable
- 1 x connector

The Hybrid connection box is a junction box from one hybrid connection to max. 4 slots. The Hybrid connection box has a waterproof plug connection (Plug and Spray) for OASE hybrid cables.

#### Product characteristics at a glance

- Hybrid connection box for max. 4 lights (ProfiLux LED 110/DMX/02 or ProfiPlane LED 110/DMX/02)
- All 4 outlets just simultaneously controllable
- RDM status information from outlet 1
- Female / male connection
- Protection class IP 68
- Only one connection box per Line